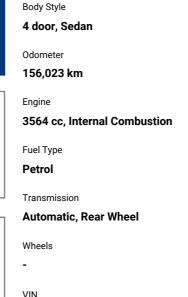

\$15,990

finance

**Top features** 

None Listed

6G1EK5E34CL666860

Interior

\_

Safety

## Annual fuel cost of \$4,160 10.6L per 100km

Cost per year is an estimate based on petrol price of \$2.80 per litre and an average distance of 14000 km. Emissions and Energy Economy figures standardised to 3P WLTP.