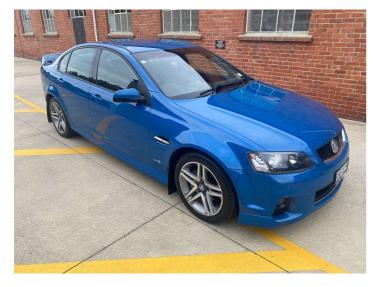

## 2012 Holden Commodore SV6 SIDI

Purchase Price

Includes GST, Registration & Licensing

\$15,990

finance

**Top features** 

None Listed

6G1EK5E34CL666860

Interior

\_

Safety

Based on 2024 UCSR rating for 06-13 models

Reg No. GME429 Ext Colour Blue History NZ New, 5 owners Seats 5 seats CO2 Emissions ★ ★ ☆ ☆ ☆ ☆ 254 grams/km Energy Economy

★☆☆☆☆☆